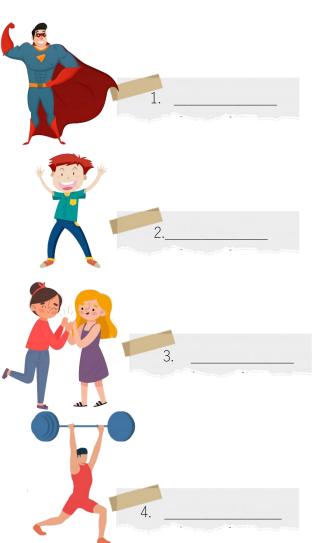

## MOVIE CHARACTERS WORKSHEET

A. Match the words with the pictures.

- a. ugly
  b. beautiful
  c. brave
  d. strong
  e. evil
- g. helpful

f. friendly

h. funny

- B. Circle the correct one.
  - 1. I don't like musicals. I think they are  $\mbox{funny}\xspace\xspace / \mbox{boring.}$
  - 2. Cinderella has long hair and blue eyes. She is a  $\textbf{beautiful} \ / \ \textbf{ugly} \ \ \text{girl}.$
  - 3. Superman can lift up heavy things. He is evil / strong.
  - 4. Horror movies are funny / frightening.
  - 5. I like animation movies. I think they are exciting / helpful.
  - 6. It is a **drama film / documentary**. It is about animals.